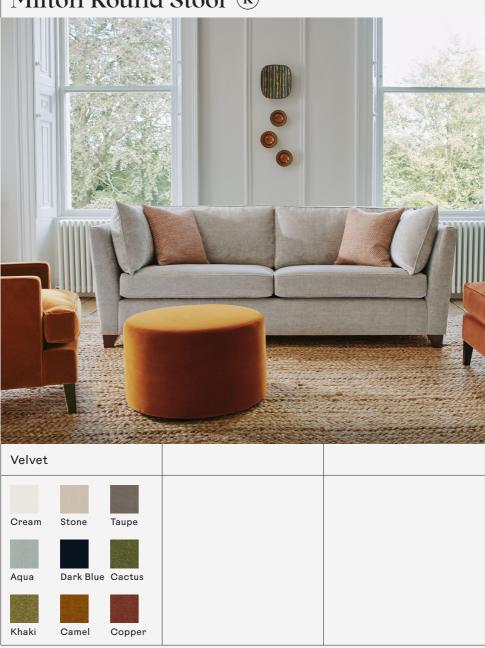

## KINGCOME

| Milton Round Stool                                                                                        |                                             |
|-----------------------------------------------------------------------------------------------------------|---------------------------------------------|
| Product Details                                                                                           | Circular                                    |
| Useful for adding curves, colour and contrast, this stool pops up as a welcome perch in any room.         | Length: 60cm<br>Depth: 60cm<br>Height: 39cm |
| Materials and Construction                                                                                |                                             |
| All Kingcome furniture is FSC Certified meaning they meet the highest environmental and social standards. |                                             |
|                                                                                                           | *Size Shown                                 |
|                                                                                                           |                                             |
|                                                                                                           |                                             |
|                                                                                                           |                                             |