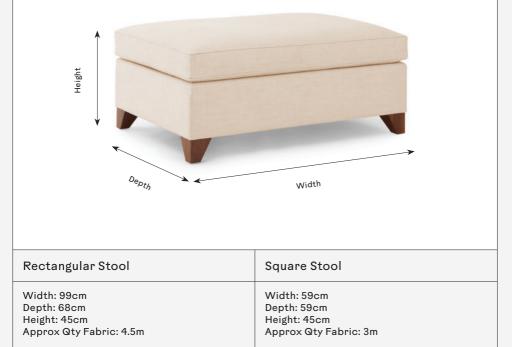

## **Rutland Stool**

| Product Details                                                                       | Materials and Construction                                                                                                                                                                            |
|---------------------------------------------------------------------------------------|-------------------------------------------------------------------------------------------------------------------------------------------------------------------------------------------------------|
| Smart and compact, this timeless stool is made in both rectangular and square models. | All Kingcome furniture is FSC Certified<br>meaning they meet the highest environmental<br>and social standards. Cushion fillings using<br>feather and down are ethically sourced and<br>cruelty free. |