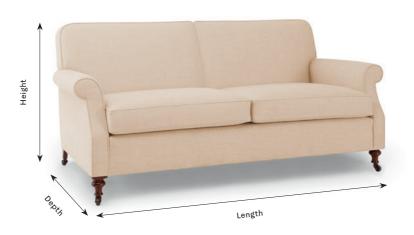

| 2 Seater Sofa                                                            | 2.5 Seater Sofa                                                          | 3 Seater Sofa                                                            |
|--------------------------------------------------------------------------|--------------------------------------------------------------------------|--------------------------------------------------------------------------|
| Length: 159cm<br>Depth: 91cm<br>Height: 79cm<br>Approx Qty Fabric: 12.5m | Length: 179cm<br>Depth: 91cm<br>Height: 79cm<br>Approx Qty Fabric: 14.5m | Length: 210cm<br>Depth: 91cm<br>Height: 79cm<br>Approx Qty Fabric: 16.5m |
|                                                                          |                                                                          |                                                                          |
|                                                                          | *Size Shown                                                              |                                                                          |