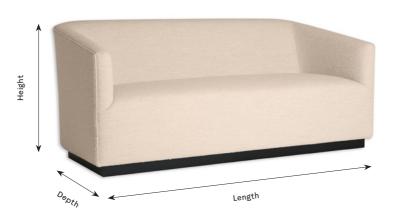

|                                                                       |                                                                       | ·                                                                        |
|-----------------------------------------------------------------------|-----------------------------------------------------------------------|--------------------------------------------------------------------------|
| 2 Seater Sofa                                                         | 2.5 Seater Sofa                                                       | 3 Seater Sofa                                                            |
| Length: 149cm<br>Depth: 87cm<br>Height: 76cm<br>Approx Qty Fabric: 8m | Length: 172cm<br>Depth: 87cm<br>Height: 76cm<br>Approx Qty Fabric: 9m | Length: 205cm<br>Depth: 87cm<br>Height: 76cm<br>Approx Qty Fabric: 11.5m |
|                                                                       |                                                                       |                                                                          |
|                                                                       | *Size Shown                                                           |                                                                          |