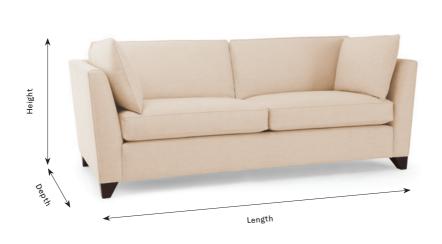

| 2 Seater Sofa                                | 2.5 Seater Sofa                              | 3 Seater Sofa                                |
|----------------------------------------------|----------------------------------------------|----------------------------------------------|
| Length: 183cm<br>Depth: 93cm<br>Height: 69cm | Length: 210cm<br>Depth: 93cm<br>Height: 69cm | Length: 234cm<br>Depth: 93cm<br>Height: 69cm |
|                                              |                                              |                                              |
|                                              | *Size Shown                                  |                                              |