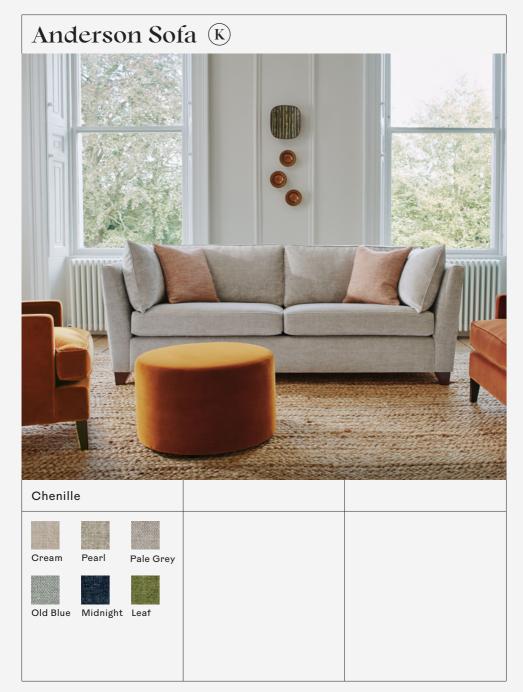

## Anderson Sofa

## Product Details Angular and tastefully proportioned, this versatile loose backed sofa brings comfort and character to any setting. The Anderson Sofa features a tapered leg with a traditional rich brown stained walnut finish and a foam and Dacron cushion filling for balanced and firm support; comfortable, yet robust, and low maintenance.