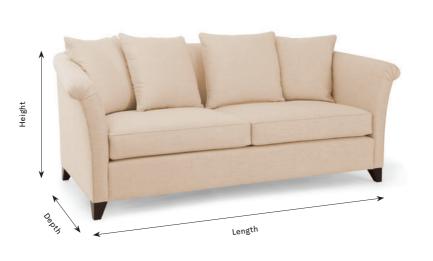

## Chelsea Sofa Product Details Materials and Construction Warm and welcoming, this compact sofa has high scroll arms and a sprung back. All Kingcome furniture is FSC Certified meaning they meet the highest environmental and social standards. Cushion fillings using feather and down are ethically sourced and

cruelty free.

| 2 Seater Sofa                                                           | 2.5 Seater Sofa                                                           |
|-------------------------------------------------------------------------|---------------------------------------------------------------------------|
| Length: 183cm<br>Depth: 100cm<br>Height: 77cm<br>Approx Qty Fabric: 16m | Length: 206cm<br>Depth: 100cm<br>Height: 77cm<br>Approx Qty Fabric: 17.5m |
|                                                                         |                                                                           |
|                                                                         | *Size Shown                                                               |