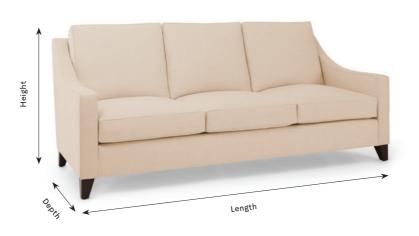

| 2 Seater Sofa                                                           | 2.5 Seater Sofa                                                         | 3 Seater Sofa                                                           |
|-------------------------------------------------------------------------|-------------------------------------------------------------------------|-------------------------------------------------------------------------|
| Length: 151cm<br>Depth: 102cm<br>Height: 84cm<br>Approx Qty Fabric: 14m | Length: 176cm<br>Depth: 102cm<br>Height: 84cm<br>Approx Qty Fabric: 16m | Length: 211cm<br>Depth: 102cm<br>Height: 84cm<br>Approx Qty Fabric: 18m |
|                                                                         |                                                                         |                                                                         |
|                                                                         |                                                                         | *Size Shown                                                             |