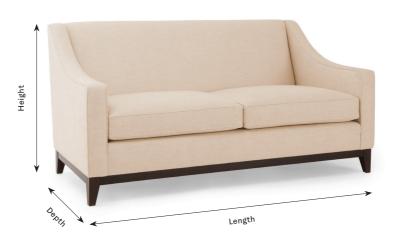

| 2 Seater Sofa                                                            | 2.5 Seater Sofa                                                          | 3 Seater Sofa                                                            |
|--------------------------------------------------------------------------|--------------------------------------------------------------------------|--------------------------------------------------------------------------|
| Length: 147cm<br>Depth: 92cm<br>Height: 86cm<br>Approx Qty Fabric: 12.5m | Length: 170cm<br>Depth: 92cm<br>Height: 86cm<br>Approx Qty Fabric: 14.5m | Length: 200cm<br>Depth: 92cm<br>Height: 86cm<br>Approx Qty Fabric: 16.5m |
|                                                                          |                                                                          |                                                                          |
|                                                                          | *Size Shown                                                              |                                                                          |