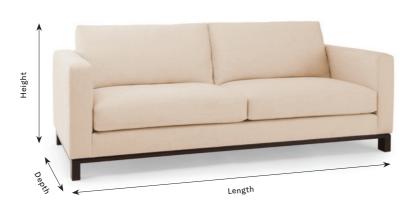

| 2 Seater Sofa                                                             | 2.5 Seater Sofa                                                         | 3 Seater Sofa                                                             |
|---------------------------------------------------------------------------|-------------------------------------------------------------------------|---------------------------------------------------------------------------|
| Length: 168cm<br>Depth: 100cm<br>Height: 65cm<br>Approx Qty Fabric: 14.5m | Length: 212cm<br>Depth: 100cm<br>Height: 65cm<br>Approx Qty Fabric: 16m | Length: 232cm<br>Depth: 100cm<br>Height: 65cm<br>Approx Qty Fabric: 18.5m |
|                                                                           |                                                                         |                                                                           |
|                                                                           | *Size Shown                                                             |                                                                           |