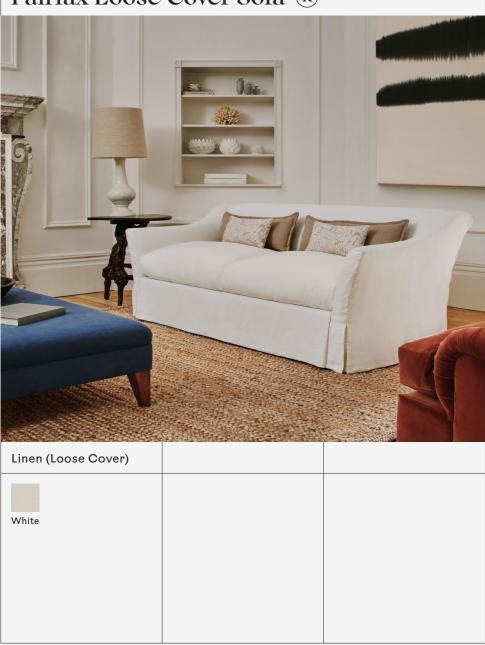

## Fairfax Loose Cover Sofa

| Product Details                                                                                                                                                                        |                                               | Materials and Construction                                                                                                                                                                                                               |                                               |
|----------------------------------------------------------------------------------------------------------------------------------------------------------------------------------------|-----------------------------------------------|------------------------------------------------------------------------------------------------------------------------------------------------------------------------------------------------------------------------------------------|-----------------------------------------------|
| An elegant, sophisticated, and gracefully<br>proportioned upholstered sofa with<br>characterful, swept arms and a luxurious<br>sprung back, shown here with versatile loose<br>covers. |                                               | The Fairfax Loose Cover Sofa features a<br>tapered leg with a traditional rich brown<br>stained walnut finish and a feather and<br>down cushion filling, for balanced and firm<br>support, a sumptuously luxurious, traditional<br>feel. |                                               |
|                                                                                                                                                                                        |                                               |                                                                                                                                                                                                                                          |                                               |
|                                                                                                                                                                                        | June 1                                        |                                                                                                                                                                                                                                          |                                               |
| 2 Seater Sofa                                                                                                                                                                          | 2.5 Seater Sofa                               |                                                                                                                                                                                                                                          | 3 Seater Sofa                                 |
| Length: 196cm<br>Depth: 106cm<br>Height: 80cm                                                                                                                                          | Length: 216cm<br>Depth: 106cm<br>Height: 80cm |                                                                                                                                                                                                                                          | Length: 240cm<br>Depth: 106cm<br>Height: 80cm |
|                                                                                                                                                                                        | 7                                             |                                                                                                                                                                                                                                          |                                               |
|                                                                                                                                                                                        | *Size Shown                                   |                                                                                                                                                                                                                                          |                                               |