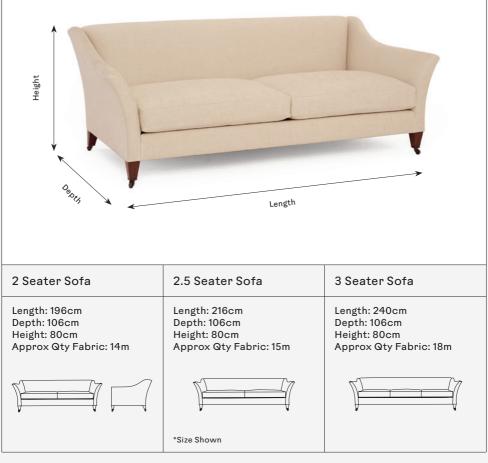

## Fairfax Sofa

| Product Details                                                                                                                             | Materials and Construction                                                                                                                                                                            |
|---------------------------------------------------------------------------------------------------------------------------------------------|-------------------------------------------------------------------------------------------------------------------------------------------------------------------------------------------------------|
| An elegant, sophisticated, and gracefully<br>proportioned upholstered sofa with<br>characterful, swept arms and a luxurious<br>sprung back. | All Kingcome furniture is FSC Certified<br>meaning they meet the highest environmental<br>and social standards. Cushion fillings using<br>feather and down are ethically sourced and<br>cruelty free. |