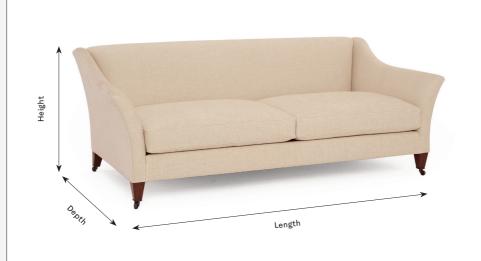

| 2 Seater Sofa                                 | 2.5 Seater Sofa                               | 3 Seater Sofa                                 |
|-----------------------------------------------|-----------------------------------------------|-----------------------------------------------|
| Length: 196cm<br>Depth: 106cm<br>Height: 80cm | Length: 216cm<br>Depth: 106cm<br>Height: 80cm | Length: 240cm<br>Depth: 106cm<br>Height: 80cm |
|                                               |                                               |                                               |
|                                               | *Size Shown                                   |                                               |