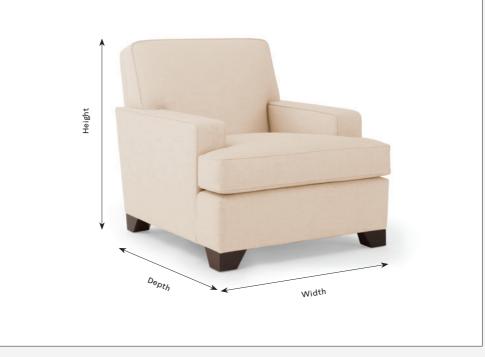

## KINGCOME

| Hudson Armchair                                                                                                                                                                           |                                                                      |
|-------------------------------------------------------------------------------------------------------------------------------------------------------------------------------------------|----------------------------------------------------------------------|
| Product Details                                                                                                                                                                           | Armchair                                                             |
| Stylish and impactful, with a clean lined aesthetic and a sprung back.                                                                                                                    | Width: 81cm<br>Depth: 102cm<br>Height: 83cm<br>Approx Qty Fabric: 9m |
| Materials and Construction                                                                                                                                                                |                                                                      |
| All Kingcome furniture is FSC Certified meaning they meet the highest environmental and social standards. Cushion fillings using feather and down are ethically sourced and cruelty free. |                                                                      |
|                                                                                                                                                                                           | *Size Shown                                                          |