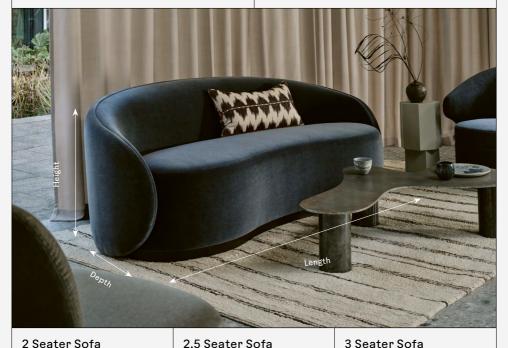

## 2 Seater Sofa Length: 195cm

Depth: 102cm

Length: 217cm Depth: 102cm

Height: 74cm Approx Qty Fabric: 12m

Length: 234cm Depth: 102cm Height: 76cm Height: 74cm Approx Qty Fabric: 13.5m

Approx Qty Fabric: 16.5m

\*Size Shown