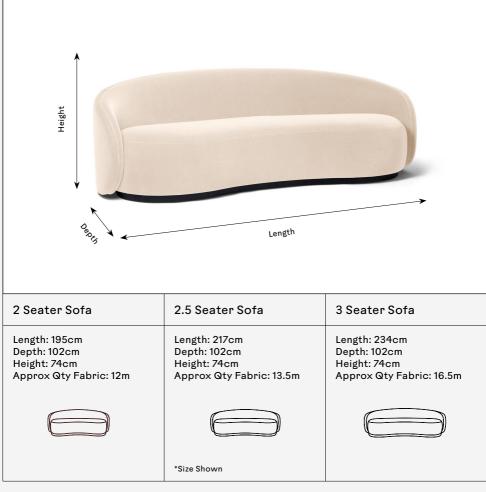

## Carter Sofa

| Product Details                                                                                                                                             | Materials and Construction                                                                                                                                                                            |
|-------------------------------------------------------------------------------------------------------------------------------------------------------------|-------------------------------------------------------------------------------------------------------------------------------------------------------------------------------------------------------|
| The Carter Sofa features a visually striking<br>and contemporary design, complete with a<br>satin black lacquered plinth that creates a<br>seamless finish. | All Kingcome furniture is FSC Certified<br>meaning they meet the highest environmental<br>and social standards. Cushion fillings using<br>feather and down are ethically sourced and<br>cruelty free. |