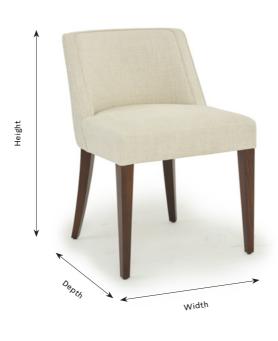

## KINGCOME

| Lloyd Dining Chair                                                                                                                                                                        |                                                                       |
|-------------------------------------------------------------------------------------------------------------------------------------------------------------------------------------------|-----------------------------------------------------------------------|
| Product Details                                                                                                                                                                           | Armchair                                                              |
| A curved and compact, stylish, contemporary dining chair.                                                                                                                                 | Width: 54cm<br>Depth: 62cm<br>Height: 79cm<br>Approx Qty Fabric: 2.5m |
| Materials and Construction                                                                                                                                                                |                                                                       |
| All Kingcome furniture is FSC Certified meaning they meet the highest environmental and social standards. Cushion fillings using feather and down are ethically sourced and cruelty free. |                                                                       |
|                                                                                                                                                                                           | *Size Shown                                                           |