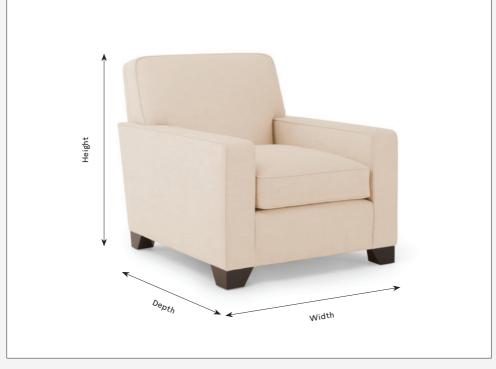

## KINGCOME

| Manhattan Armchair                                                                                                                                                                                                    |                                                                      |
|-----------------------------------------------------------------------------------------------------------------------------------------------------------------------------------------------------------------------|----------------------------------------------------------------------|
| Product Details                                                                                                                                                                                                       | Armchair                                                             |
| Stylish and bold, with strong clean lines and a sprung back.                                                                                                                                                          | Width: 81cm<br>Depth: 102cm<br>Height: 83cm<br>Approx Qty Fabric: 9m |
| Materials and Construction  All Kingcome furniture is FSC Certified meaning they meet the highest environmental and social standards. Cushion fillings using feather and down are ethically sourced and cruelty free. |                                                                      |
|                                                                                                                                                                                                                       | *Size Shown                                                          |