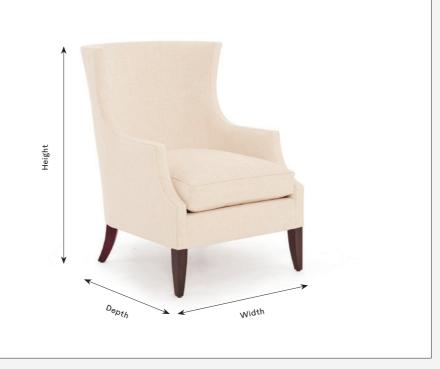

## KINGCOME

| Marbury Armchair                                                                            |                                                                     |
|---------------------------------------------------------------------------------------------|---------------------------------------------------------------------|
| Product Details                                                                             | Armchair                                                            |
| Stylish and curvaceous, this gracefully proportioned chair has an upholstered, sprung back. | Width: 67cm<br>Depth: 79cm<br>Height: 89cm<br>Approx Qty Fabric: 7m |
| Materials and Construction                                                                  |                                                                     |