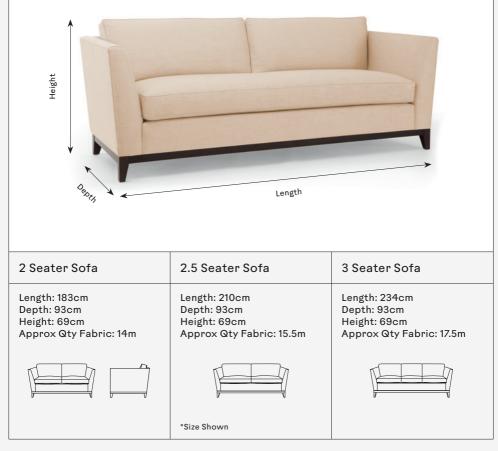

## Mayfair Loose Back Sofa

| Product Details                                                                                 | Materials and Construction                                                                                                                                                                            |
|-------------------------------------------------------------------------------------------------|-------------------------------------------------------------------------------------------------------------------------------------------------------------------------------------------------------|
| Stylishly proportioned, this versatile and timeless sofa sits on a signature wooden underframe. | All Kingcome furniture is FSC Certified<br>meaning they meet the highest environmental<br>and social standards. Cushion fillings using<br>feather and down are ethically sourced and<br>cruelty free. |