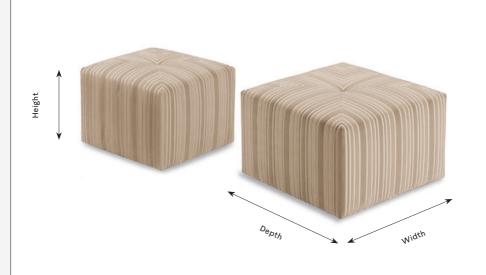

| Small                                                        | Medium                                                                | Large                                                                  |
|--------------------------------------------------------------|-----------------------------------------------------------------------|------------------------------------------------------------------------|
| Width: 47cm Depth: 47cm Height: 43cm Approx Qty Fabric: 1.5m | Width: 56cm<br>Depth: 56cm<br>Height: 43cm<br>Approx Qty Fabric: 1.5m | Width: 67cm<br>Depth: 67cm<br>Height: 43cm<br>Approx Qty Fabric: 2.25m |
| *Size Shown                                                  | *Size Shown                                                           |                                                                        |