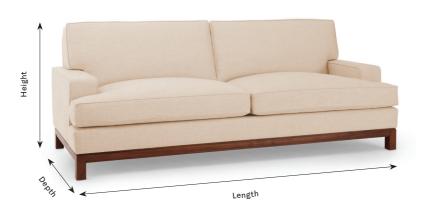

| 2 Seater Sofa                                                          | 2.5 Seater Sofa                                                          | 3 Seater Sofa                                                            |
|------------------------------------------------------------------------|--------------------------------------------------------------------------|--------------------------------------------------------------------------|
| Length: 180cm<br>Depth: 96cm<br>Height: 75cm<br>Approx Qty Fabric: 14m | Length: 210cm<br>Depth: 96cm<br>Height: 75cm<br>Approx Qty Fabric: 15.5m | Length: 234cm<br>Depth: 96cm<br>Height: 75cm<br>Approx Qty Fabric: 17.5m |
|                                                                        |                                                                          |                                                                          |
|                                                                        | *Size Shown                                                              |                                                                          |