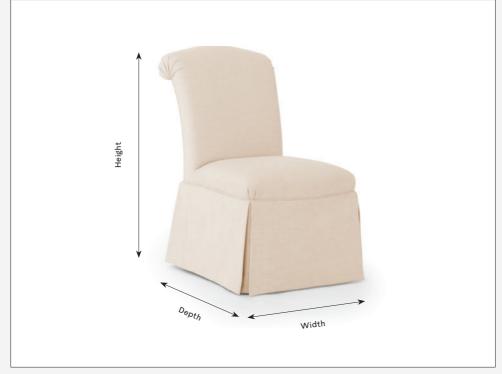

## KINGCOME

| Slipper Chair                                                                                                                                                                             |                                                                       |
|-------------------------------------------------------------------------------------------------------------------------------------------------------------------------------------------|-----------------------------------------------------------------------|
| Product Details                                                                                                                                                                           | Armchair                                                              |
| Elegant and gracefully proportioned, this charming, armless chair has a scroll back and kick pleat skirt.                                                                                 | Width: 56cm<br>Depth: 76cm<br>Height: 89cm<br>Approx Qty Fabric: 3.5m |
| Materials and Construction                                                                                                                                                                |                                                                       |
| All Kingcome furniture is FSC Certified meaning they meet the highest environmental and social standards. Cushion fillings using feather and down are ethically sourced and cruelty free. |                                                                       |
|                                                                                                                                                                                           | *Size Shown                                                           |