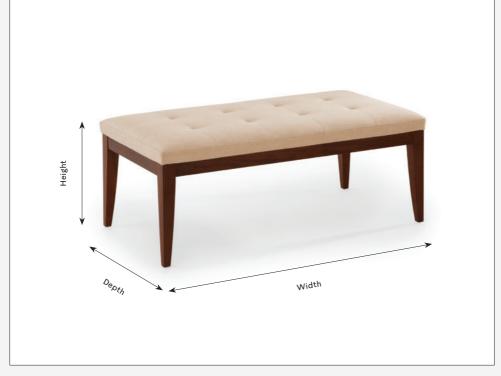

## KINGCOME

| Sloane Stool                                                                                                                                                                              |                                                                        |
|-------------------------------------------------------------------------------------------------------------------------------------------------------------------------------------------|------------------------------------------------------------------------|
| Product Details                                                                                                                                                                           | Stool                                                                  |
| Refined and graceful, this button topped stool, with optional smooth top, sits on a signature wooden underframe.                                                                          | Width: 101cm<br>Depth: 52cm<br>Height: 40cm<br>Approx Qty Fabric: 1.5m |
| Materials and Construction                                                                                                                                                                |                                                                        |
| All Kingcome furniture is FSC Certified meaning they meet the highest environmental and social standards. Cushion fillings using feather and down are ethically sourced and cruelty free. |                                                                        |