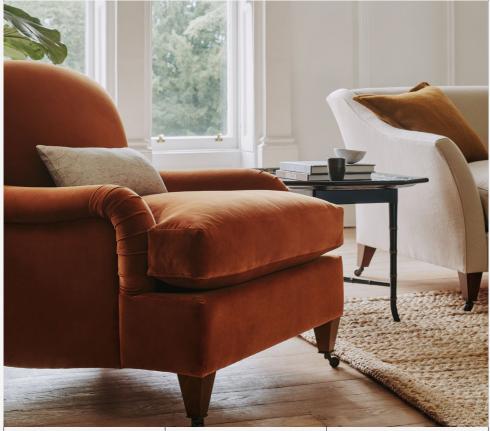

#### Materials and Construction

The Stratford armchair features a tapered leg with a traditional rich brown stained walnut finish and a feather and down cushion filling, for balanced and firm support, and a sumptuously luxurious, traditional feel.