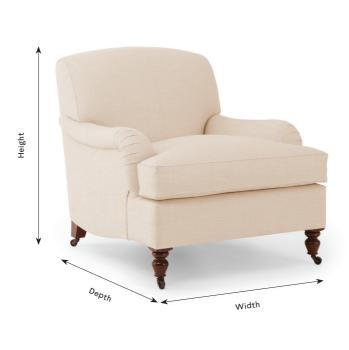

#### Armchair

Embodies timeless and luxurious country living, with its low arms, deep seat and sprung back.

Width: 85cm Depth: 102cm Height: 89cm

#### Materials and Construction

The Stratford armchair features a tapered leg with a traditional rich brown stained walnut finish and a feather and down cushion filling, for balanced and firm support, and a sumptuously luxurious, traditional feel.