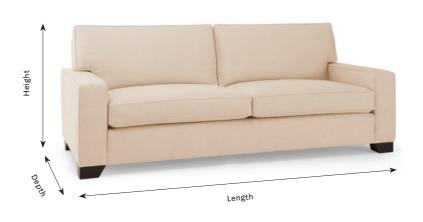

| 2 Seater Sofa                                                            | 2.5 Seater Sofa                                                          | 3 Seater Sofa                                                            |
|--------------------------------------------------------------------------|--------------------------------------------------------------------------|--------------------------------------------------------------------------|
| Length: 180cm<br>Depth: 96cm<br>Height: 75cm<br>Approx Qty Fabric: 14.5m | Length: 210cm<br>Depth: 96cm<br>Height: 75cm<br>Approx Qty Fabric: 15.5m | Length: 234cm<br>Depth: 96cm<br>Height: 75cm<br>Approx Qty Fabric: 17.5m |
|                                                                          |                                                                          |                                                                          |
|                                                                          | *Size Shown                                                              |                                                                          |