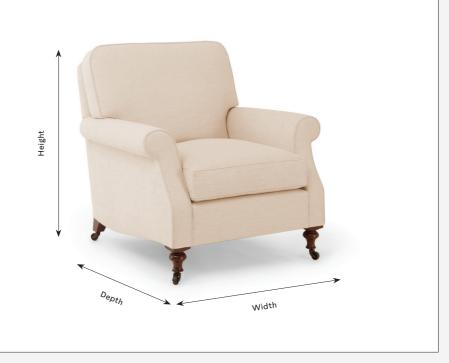

## Windsor Loose Back Armchair

| windsor Loose Back Armenair |                                                                                                                                                                                           |                                                                       |
|-----------------------------|-------------------------------------------------------------------------------------------------------------------------------------------------------------------------------------------|-----------------------------------------------------------------------|
|                             | Product Details                                                                                                                                                                           | Armchair                                                              |
|                             | Refined proportions and scroll armed, this loose backed chair brings character to any setting.                                                                                            | Width: 82cm<br>Depth: 91cm<br>Height: 79cm<br>Approx Qty Fabric: 8.5m |
|                             | Materials and Construction                                                                                                                                                                |                                                                       |
|                             | All Kingcome furniture is FSC Certified meaning they meet the highest environmental and social standards. Cushion fillings using feather and down are ethically sourced and cruelty free. |                                                                       |