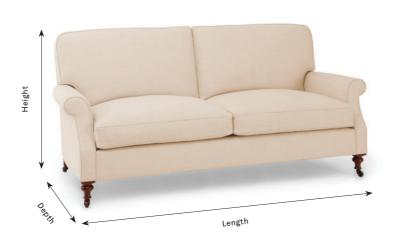

| 2 Seater Sofa                                                          | 2.5 Seater Sofa                                                        | 3 Seater Sofa                                                          |
|------------------------------------------------------------------------|------------------------------------------------------------------------|------------------------------------------------------------------------|
| Length: 159cm<br>Depth: 91cm<br>Height: 79cm<br>Approx Qty Fabric: 14m | Length: 179cm<br>Depth: 91cm<br>Height: 79cm<br>Approx Qty Fabric: 16m | Length: 210cm<br>Depth: 91cm<br>Height: 79cm<br>Approx Qty Fabric: 18m |
|                                                                        |                                                                        |                                                                        |
|                                                                        | *Size Shown                                                            |                                                                        |